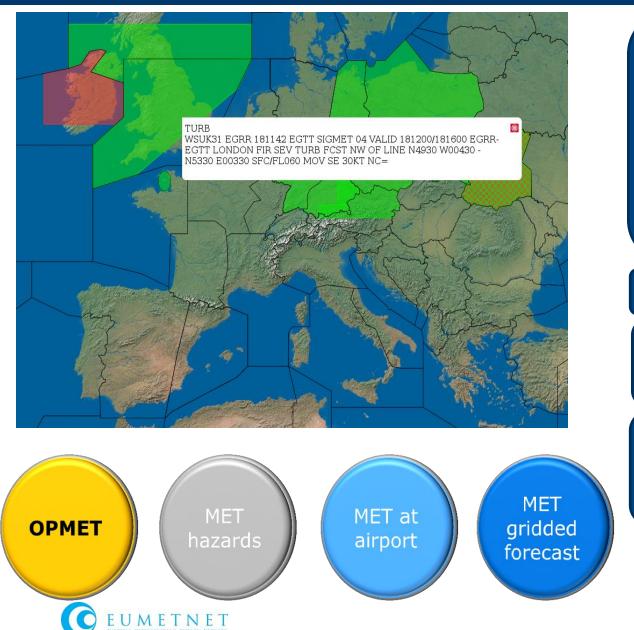

# **SWIM MET services presentation**

METAR service TAF service SIGMET service

MET hazards Airport MET forecast service Airport MET observation service Thanks to our customers, we have some illustrations to show instead of xml files!

MET at airport

MET Hazard EnRoute forecast service MET Hazard EnRoute observation service

MET gridded forecast

UMETNET

MET gridded forecast service