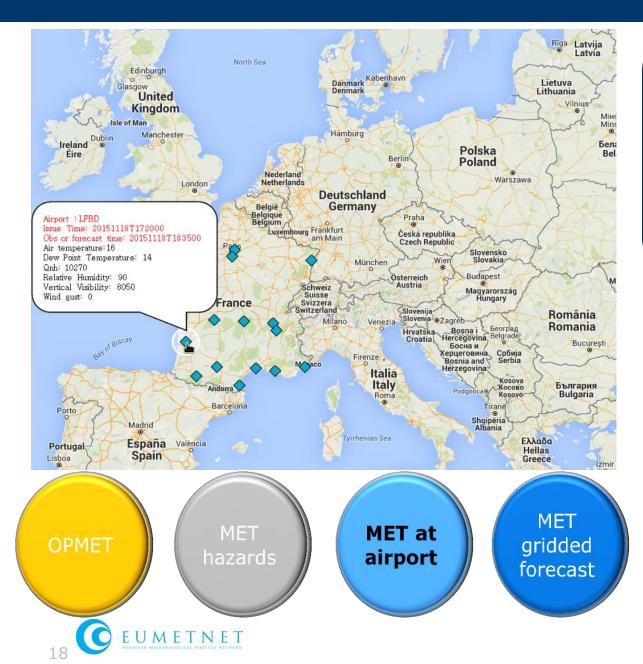

# **SWIM MET services presentation**

METAR service TAF service SIGMET service

MET hazards Airport MET forecast service Airport MET observation service Thanks to our customers, we have some illustrations to show instead of xml files!

MET at airport

MET Hazard EnRoute forecast service MET Hazard EnRoute observation service

MET gridded forecast

UMETNET

MET gridded forecast service

## **SESAR 11.2 4DWxCube - MET at airport services**

### **MET** information:

- Wind,
- Temperature,
- Dew point
- QNH,
- Relative humidity,
- Ceiling,
- Wind gust,

· ...

### **Observation and Forecast**

#### Coverage:

 Selection of French airports

### Format:

- XML objects based on AIRM
- WFS service