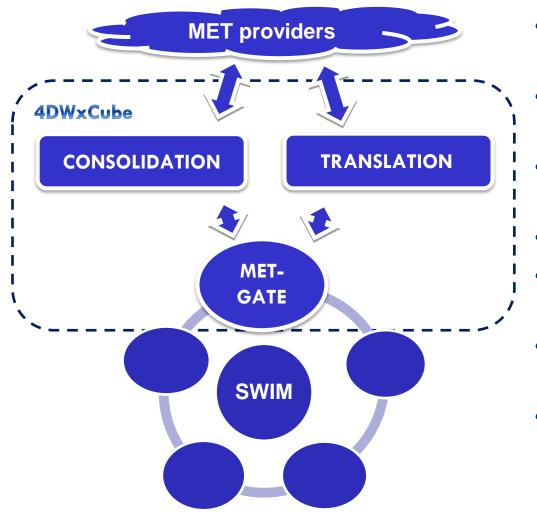

# **Response from the MET community : the 4DWxCube**

- Consolidated and harmonized view
- Translated to relevant data format
- Best MET information available
- Fit-for-purpose
- Easily integrable in ATM systems
- SWIM compliant web services
- Single access point for Europe: the MET-GATE

## **MET-GATE development**