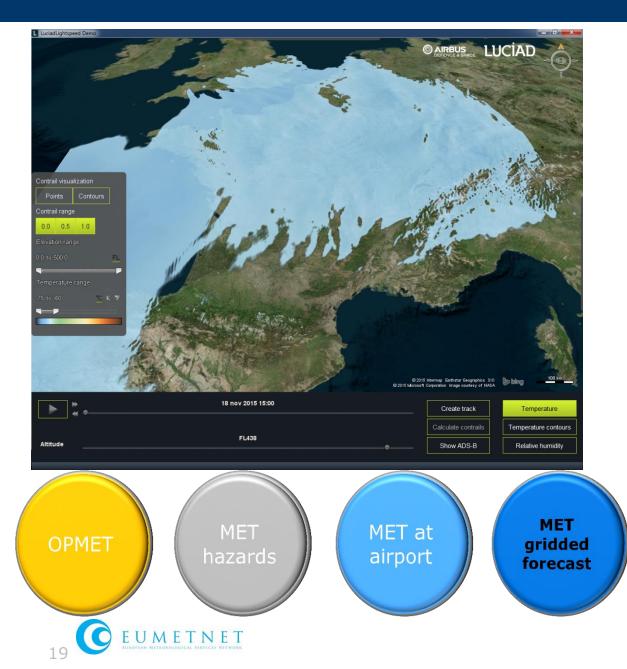

# **SWIM MET services presentation**

METAR service TAF service SIGMET service

MET hazards Airport MET forecast service Airport MET observation service Thanks to our customers, we have some illustrations to show instead of xml files!

MET at airport

MET Hazard EnRoute forecast service MET Hazard EnRoute observation service

MET gridded forecast

UMETNET

MET gridded forecast service

### **SESAR 11.2 4DWxCube - MET gridded forecast service**

#### **MET information:**

- Temperature
- Wind speed
- Wind direction
- Humidity

### Forecast

#### Coverage:

 WorldWide (with several horizontal resolution)

#### Format:

- Gridded data: netCDF
- WCS Met-Ocean profile