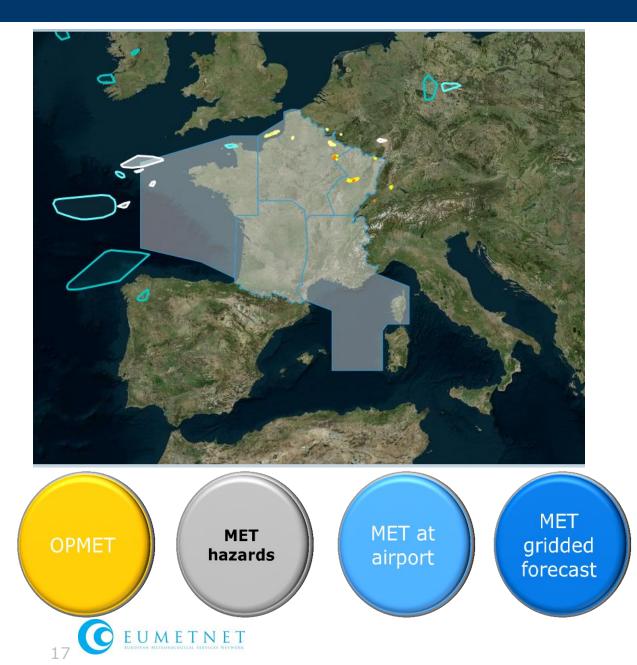

# **SWIM MET services presentation**

METAR service TAF service SIGMET service

MET hazards Airport MET forecast service Airport MET observation service Thanks to our customers, we have some illustrations to show instead of xml files!

MET at airport

MET Hazard EnRoute forecast service MET Hazard EnRoute observation service

MET gridded forecast

UMETNET

MET gridded forecast service

## **SESAR 11.2 4DWxCube - MET Hazards services**

### MET information:

- Convection
- Icing
- Turbulence

Observation and Forecast

<u>Coverage:</u>

• Europe

#### Format:

- XML objects based on AIRM
- WFS service