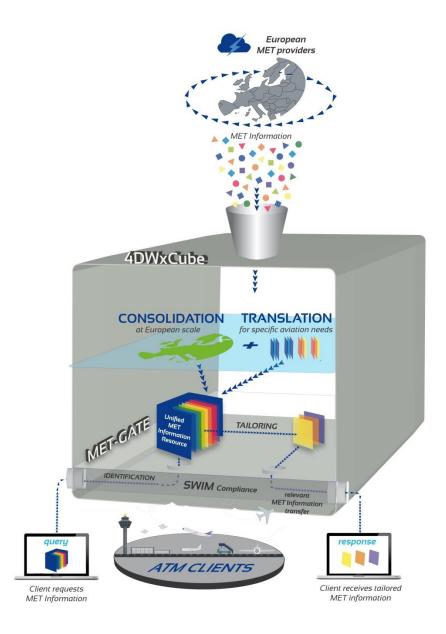

# **Response from the MET community : the 4DWxCube**

- Consolidated and harmonized view
- Translated to relevant data format
- Best MET information available
- Fit-for-purpose
- Easily integrable in ATM systems
- SWIM compliant web services
- Single access point for Europe: the MET-GATE

# **4DWxCube overview**