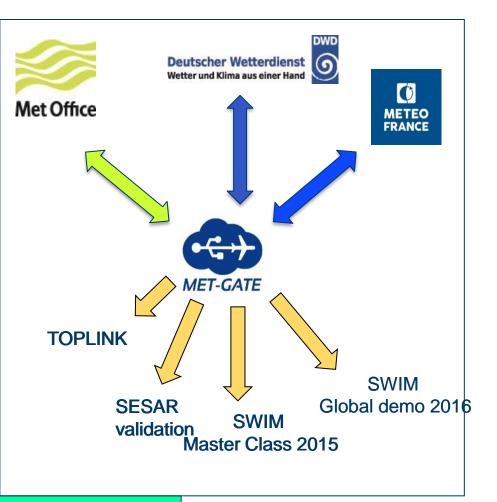

## SESAR11.2 4DWeatherCube : SWIM Partners

- MET-GATE accessed by multiple SWIM partners
  - TOPLINK and SESAR validation partners
    - THALES
    - Eurocontrol
  - SWIM Master Class partners
    - Airbus Defence & Dpace / Luciad
    - IDS
  - New partners from the SWIM global Demo
    - Harris
    - Boeing

UMETNET

Jumpstart Eurocontrol

SWIM Master Class 2015 Best in class in the service category