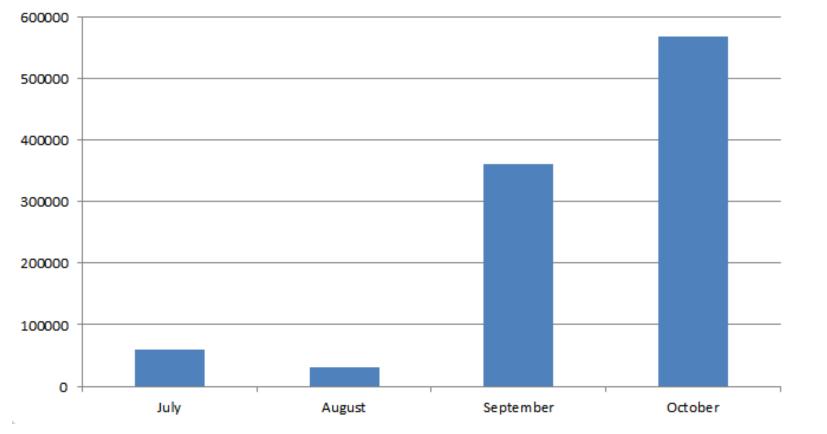

**Benefits**

- Reality check of the SESAR concept 4DWeatherCube
- Early validation of the technical infrastructure
- SWIM Service and application easily integrated: time saving process
- SWIM is a technical unifier of the ATM and MET domains





# What is next?

- SWIM Global Demo event (8-9 June Roma): global interoperability demonstrated
- In the frame of SESAR 2020 and the deployment manager, turns the 4DWxCube to an **operational** system by 2020



- Keep "spreading the SWIM word" among the MET community: EUMETNET workshop 22-23 may 2016
- Keep communicating with ATM stakeholders
  - to adapt the MET products to their needs.
  - to encourage them to use the 4DWxCube services.





## THANK YOU!





# SPARE SLIDES





# **MET-GATE use evolution**

## Number of requests per month







# **4DWxCube overview**







## SESAR 11.2 4DWxCube – METAR, TAF and SIGMET service



### MET information:

- SIGMET: SIGnificant METeorological Information
- METAR: METeorological Aerodrome Report
- TAF: Terminal Aerodrome Forecast

**Observation and Forecast** 

<u>Coverage:</u>

World Wide (WW)

#### Format:

- IWXXM message
- WFS service



## **SESAR 11.2 4DWxCube - MET Hazards services**



### MET information:

- Convection
- Icing
- Turbulence

Observation and Forecast

<u>Coverage:</u>

• Europe

#### Format:

- XML objects based on AIRM
- WFS service



## **SESAR 11.2 4DWxCube - MET at airport services**



### **MET** information:

- Wind,
- Temperature,
- Dew point
- QNH,
- Relative humidity,
- Ceiling,
- Wind gust,

· ...

### **Observation and Forecast**

#### Cover